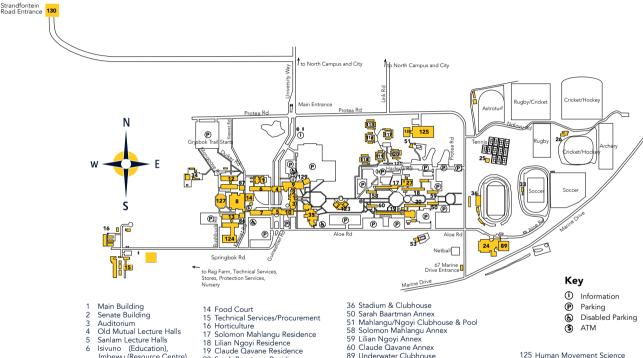

## South Campus, Summerstrand

Nelson Mandela University Nelson Mandela Bay

- Imbewu (Resource Centre) Writing Centre & ABSA Computer lab
- 7 M & P Building 8 Library & School of
- Architecture 9 Embizweni
- 10 Ingoma (Music)
- 11 Education
- 12 Mvezo (Biological Sciences)
- 13 Katherine Johnson (Physics & Chemistry)

- 19 Claude Qavane Residence
- 20 Sarah Baartman Residence
- 24 Indoor Sport Centre
- & Sport Offices 25 Tennis Clubhouse
- 26 Cricket Clubhouse
- 27 Study Centre (Lilian Ngovi Res)
- 33 Soccer Clubhouse
- 34 Animal Unit
- 35 Nomhle Nkonyeni Lecture Halls

- 89 Underwater Clubhouse 86 Goldfields South
- 87 Goldfields North (International Office)
- 115-120 Postgrad Student Village
- 121 Housing Administration 123 Ulwazi Lecture Hall
- 124 Centre for High Resolution
  - Transmission Electron Microscopy (CHRTEM)
- 126 Dietetics
- 127 Inkanyezi (Life Sciences)
- 129 Pius Langa (Law)
- 130 Strandfontein Road entrance

Please note that buildings are numbered according to their numbers in the university's computerised record system.